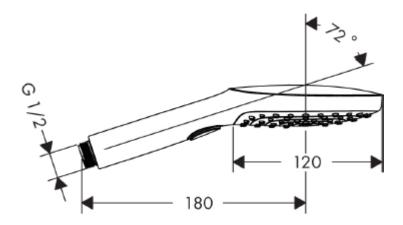

## **SPECIFICATION** SHEET - fittings

| BRAND:                         | hansgrohe                                                                                                       | Product Photo: |
|--------------------------------|-----------------------------------------------------------------------------------------------------------------|----------------|
| ORIGIN:                        | Germany                                                                                                         |                |
| SERIES:                        | Handshowers                                                                                                     |                |
| PRODUCT<br>DESCRIPTION:        | Raindance Select E 120 3jet handshower • with Rain, RainAir and WhirlAir sprays • Flow rate: 15 l/min. at 3 bar |                |
| MODEL No.                      | 26520 000                                                                                                       |                |
| FINISH/COLOUR:                 | White/Chrome                                                                                                    |                |
| DIMENSIONS:                    |                                                                                                                 |                |
| OPTIONAL<br>MATCHING<br>PARTS: |                                                                                                                 |                |